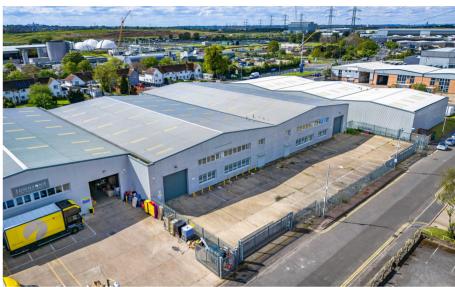

## **DESCRIPTION**

The property comprises two interlinked units of steel portal frame construction with first floor offices and dedicated yard/car parking area to the front of each unit, which is fenced and secure. The unit benefits from 6.49m eaves height, three phase power and two roller shutter doors. Target EPC B rating.