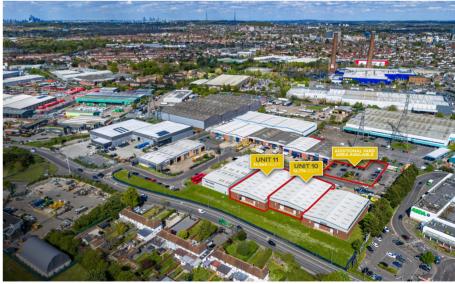

An additional yard area of approximately 13,312 sq ft is also available to rent separately.

### **LOCATION**

Beddington Trading Estate is located on Bath House Road just off Beddington Lane, one of the main industrial areas in Croydon. It is located approximately 8.5 miles south of Charing Cross; 3.5 miles to the west of central Croydon and runs between the A232 and the A236. The M25 (junction 7) is within 6 miles and is accessed via the A23.