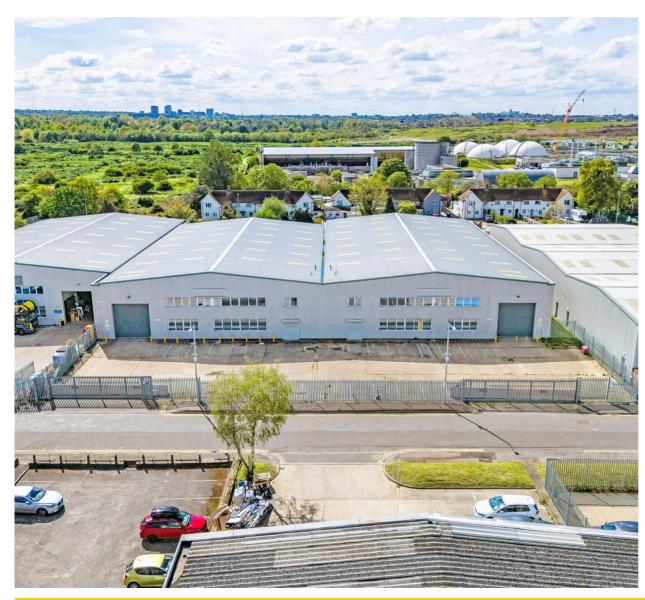

# **Units 10-11**

Beddington Trading Estate, Croydon CRO 4TT

UNIT TYPE Warehouse TOTAL AREA 27,319 Sq Ft / 2,538 Sq M

**RENT** £41,250.00 PCM + VAT

## **DESCRIPTION**

The property comprises two interlinked units of steel portal frame construction with first floor offices and dedicated yard/car parking area to the front of each unit, which is fenced and secure. The unit benefits from 6.49m eaves height, three phase power and two roller shutter doors. Target EPC B rating.