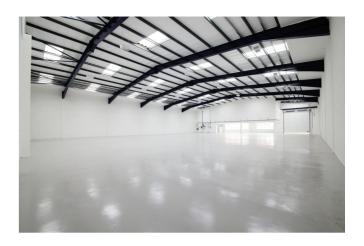

## **DESCRIPTION**

The property comprises two interlinked units of steel portal frame construction with first floor offices and dedicated yard/car parking area to the front of each unit, which is fenced and secure. The unit benefits from 6.49m eaves height, three phase power and two roller shutter doors. Target EPC B rating.