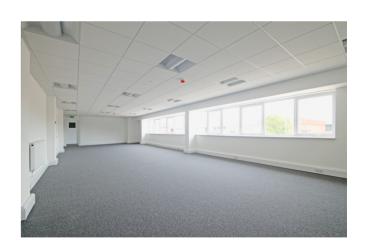

## **DESCRIPTION**

The property comprises two interlinked units of steel portal frame construction with first floor offices and dedicated yard/car parking area to the front of each unit, which is fenced and secure. The unit benefits from 6.49m eaves height, three phase power and two roller shutter doors. Target EPC B rating.