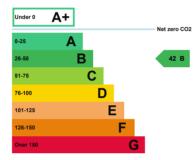

## Unit 10 Beddington Trading Estate, Croydon CR0 4TT

RENT £19,750.00 PCM + VAT



020 7016 1520 www.capitalindustrial.co.uk

## RENT £19,750.00 PCM + VAT

Prices shown are exclusive of VAT and business rates. Service charge and insurance costs may also apply.

# **UNIT FEATURES & AMENITIES**

- 3 Phase Power
- Energy Efficient Lighting
- Kitchenette
- Office Space
- Parking
- Roller Shutter
- Yard

#### **EPC RATING**





## DESCRIPTION

Unit 10 is of steel portal frame construction with a first floor office and a dedicated yard/car parking area to the front of the unit, which is fenced and secure. The unit benefits from 6.49m eaves height, three phase power and roller shutter door access. Target EPC B rating.

An additional yard area of approximately 13,312 sq ft is also available to rent separately.

### LOCATION

Beddington Trading Estate is located on Bath House Road just off Beddington Lane, one of the main industrial areas in Croydon. It is located approximately 8.5 miles south of Charing Cross; 3.5 miles to the west of central Croydon and runs between the A232 and the A236. The M25 (junction 7) is within 6 miles and is accessed via the A23.





Capital Industrial prepares sales and letting parti