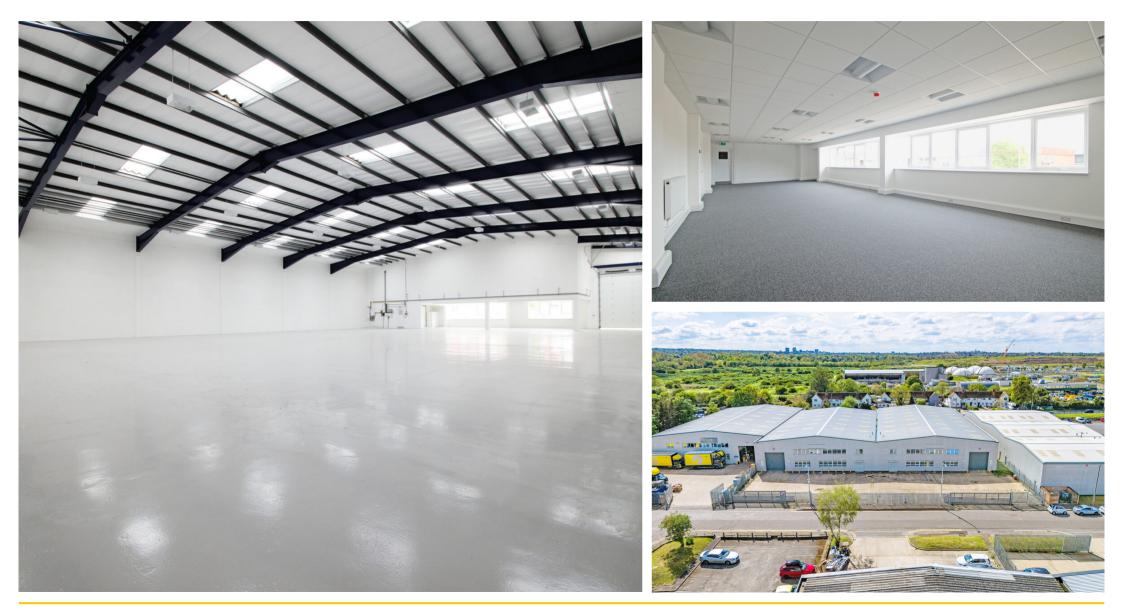

## DESCRIPTION

Unit 10 is of steel portal frame construction with a first floor office and a dedicated yard/car parking area to the front of the unit, which is fenced and secure. The unit benefits from 6.49m eaves height, three phase power and roller shutter door access. Target EPC B rating.