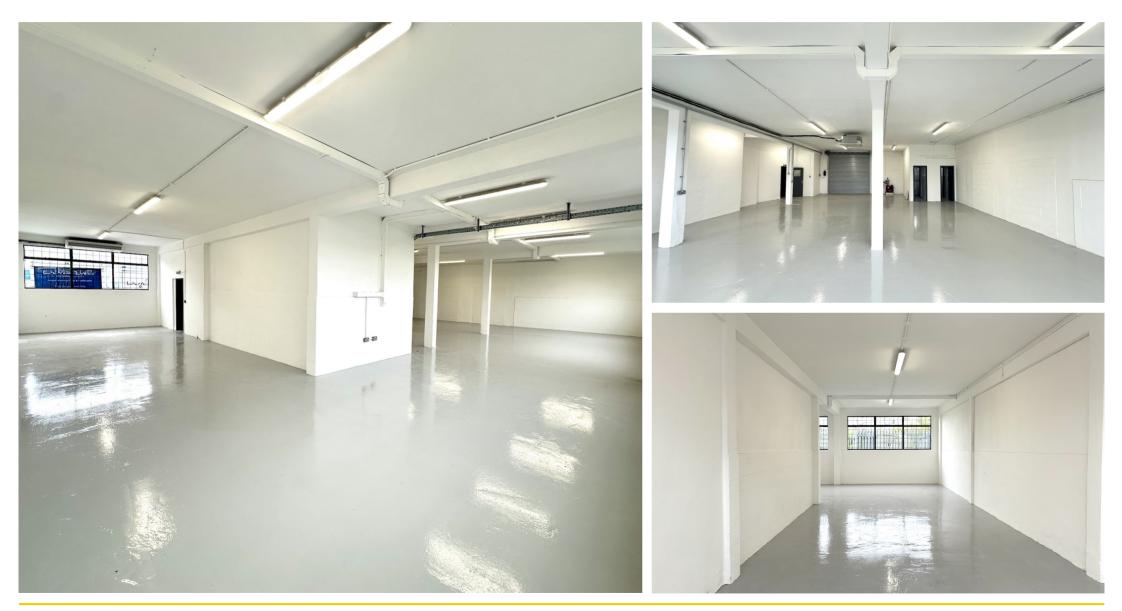

## DESCRIPTION

Unit A1D/U is a refurbished 5,800 sq. ft unit based in the Bounds Green Industrial Estate. The unit comprises of a 2,900 sq. ft ground floor warehouse space with 2,900 sq. ft at first floor above accessible by an internal staircase.

## **UNIT FEATURES & AMENITIES**

- 3 Phase Power
- Energy Efficient Lighting
- Kitchenette
- Office Space
- Parking
- Roller Shutter
- WC