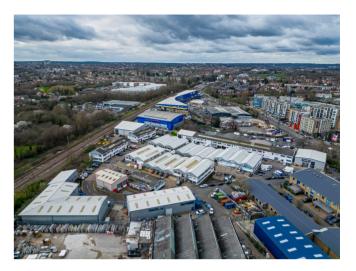

## LOCATION

Bounds Green Industrial Estate is a multi-let site in N11 and has 52 units ranging from 600 sq ft to 7,000 sq ft, offering a wide variety of space suitable for light industrial and trade counter use. The site benefits from direct access to the A406 North Circular and is within walking distance of Bounds Green Tube Station which is on the Piccadilly line.