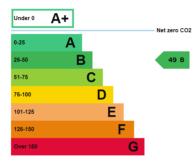

# Unit A1D/U

Bounds Green Industrial Estate, New Southgate N11 2UL

UNIT TYPE Warehouse TOTAL AREA 5,800 Sq Ft / 539 Sq M

RENT £7,975.00 PCM + VAT





020 7016 1520 www.capitalindustrial.co.uk

### UNIT TYPE Warehouse TOTAL AREA 5,800 Sq Ft / 539 Sq M

### RENT £7,975.00 PCM + VAT

Prices shown are exclusive of VAT and business rates. Service charge and insurance costs may also apply.

## **UNIT FEATURES & AMENITIES**

- 3 Phase Power
- Energy Efficient Lighting
- Kitchenette
- Office Space
- Parking
- Roller Shutter
- WC

#### **EPC RATING**





## DESCRIPTION

Unit A1D/U is a refurbished 5,800 sq. ft unit based in the Bounds Green Industrial Estate. The unit comprises of a 2,900 sq. ft ground floor warehouse space with 2,900 sq. ft at first floor above accessible by an internal staircase.

## LOCATION

Bounds Green Industrial Estate is a multi-let site in N11 and has 52 units ranging from 600 sq ft to 7,000 sq ft, offering a wide variety of space suitable for light industrial and trade counter use. The site benefits from direct access to the A406 North Circular and is within walking distance of Bounds Green Tube Station which is on the Piccadilly line.





Capital Industrial prepares sales and letting particulars diligently and all reasonable steps are taken to ensure that they are correct. Capital Industrial will not be und