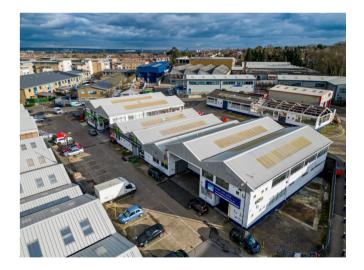

## LOCATION

Bounds Green Industrial Estate is a multi-let site in N11 and has 52 units ranging from 600 sq ft to 7,000 sq ft, offering a wide variety of space suitable for light industrial and trade counter use. The site benefits from direct access to the A406 North Circular and is within walking distance of Bounds Green Tube Station which is on the Piccadilly line.