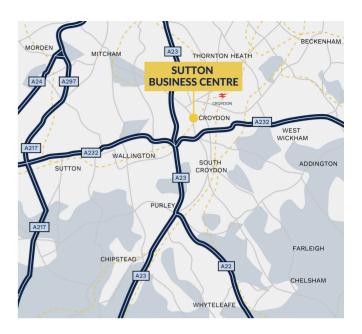

#### **LOCATION**

Situated 5 minutes from Hackbridge Railway Station (20 minutes to London Victoria/London Bridge), the Sutton Business Centre is conveniently located for easy access to London, Croydon, Sutton and the M25/A23.