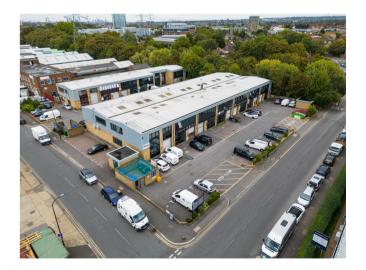

#### **DESCRIPTION**

Various units available at Windsor Park Industrial Estate, ranging from 1,567 sq.ft to 5,247 sq.ft. The light industrial units are newly refurbished and comprise of ground floor warehouse space and high quality office accommodation to the first floor.

### **LOCATION**

Windsor Avenue is situated 1 mile to the South West of Wimbledon and 8 miles from Central London. The estate benefits from excellent road links to the A24, A297 and A3 leading to J10 of the M25. Northern line underground links via South Wimbledon and Colliers Wood are close by, and numerous bus routes service the immediate and wider areas.