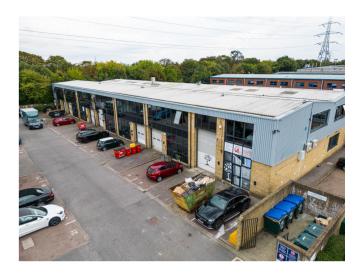

# **Various Units Available**

Windsor Park Industrial Estate, Wimbledon SW19 2TJ

UNIT TYPE Warehouse TOTAL AREA 5,247 Sq Ft / 487 Sq M

**RENT** £9,620.00 PCM + VAT

#### **DESCRIPTION**

Various units available at Windsor Park Industrial Estate, ranging from 1,567 sq.ft to 5,247 sq.ft. The light industrial units are newly refurbished and comprise of ground floor warehouse space and high quality office accommodation to the first floor.