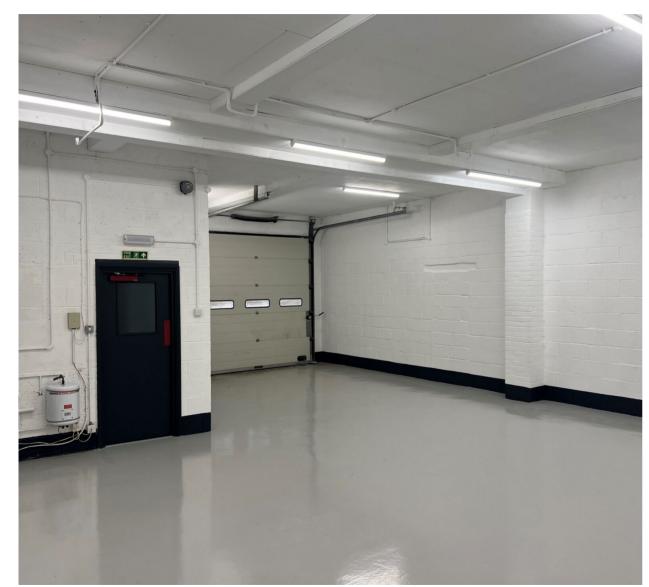

#### **UNIT FEATURES & AMENITIES**

- 3 Phase Power
- Allocated Parking
- Energy Efficient Lighting
- Office Space
- Roller Shutter

#### **DESCRIPTION**

Various units available at Windsor Park Industrial Estate, ranging from 1,567 sq.ft to 5,247 sq.ft. The light industrial units are newly refurbished and comprise of ground floor warehouse space and high quality office accommodation to the first floor.