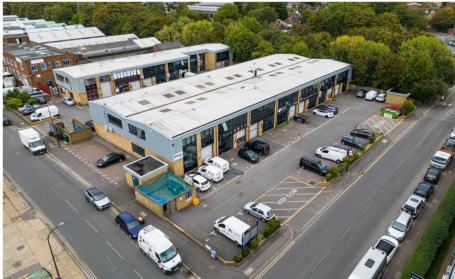

### **LOCATION**

Windsor Avenue is situated 1 mile to the South West of Wimbledon and 8 miles from Central London. The estate benefits from excellent road links to the A24, A297 and A3 leading to J10 of the M25. Northern line underground links via South Wimbledon and Colliers Wood are close by, and numerous bus routes service the immediate and wider areas.