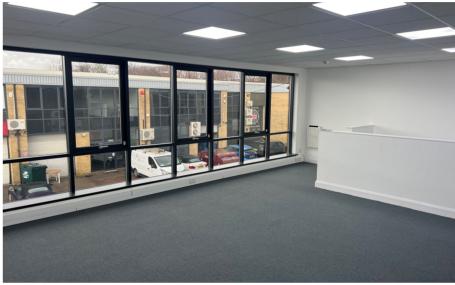

#### **UNIT FEATURES & AMENITIES**

- 3 Phase Power
- Allocated Parking
- Energy Efficient Lighting
- Office Space
- Roller Shutter

#### **DESCRIPTION**

Various units available at Windsor Park Industrial Estate, ranging from 1,567 sq.ft to 5,247 sq.ft. The light industrial units are newly refurbished and comprise of ground floor warehouse space and high quality office accommodation to the first floor.