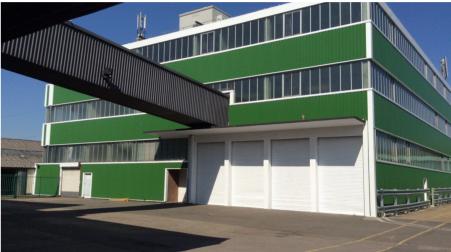

# **Unit GFST**

Sutton Business Park, Wallington SM6 7AH

UNIT TYPE Warehouse TOTAL AREA 1,200 Sq Ft / 111 Sq M

**RENT** £1,500.00 PCM + VAT

Storage unit available with flexible lease terms, an onsite team and 24/7 access and security.

Sutton Business Park is professionally managed by an onsite team, including 24/7 security, and all units are serviced by a large secure yard and parking area.