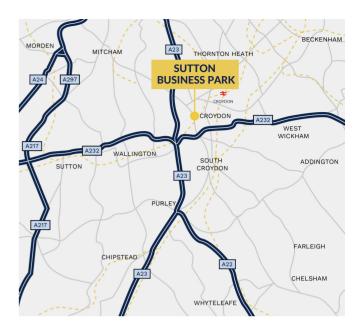

### **LOCATION**

Situated near to Carshalton town centre, Sutton Business Park benefits from a range of local amenities with Hackbridge railway station offering services to London Victoria in 27 minutes. The estate is well connected with the A23 and J8 & J9 of the M25, both nearby.