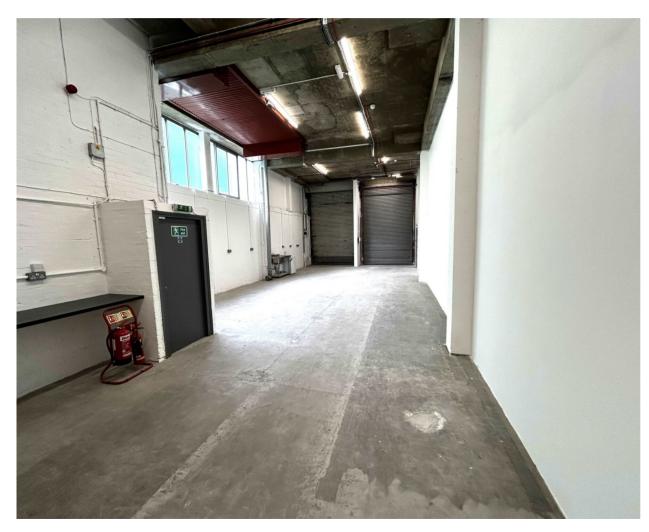

#### **DESCRIPTION**

This newly refurbished light industrial unit is located just 10 miles from central London. The unit comprises 1,200 sq.ft of ground floor warehouse space, benefitting from double roller shutter access, a kitchenette and a extra storage space.