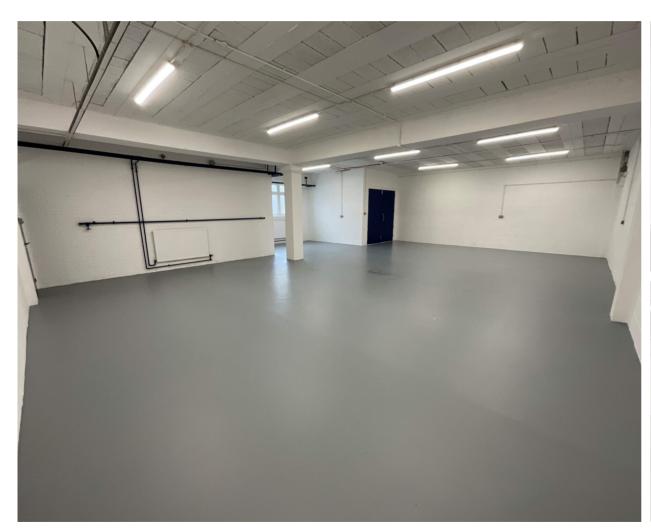

## **DESCRIPTION**

Unit 4 Littleton House has been refurbished prior to letting. The unit benefits from on-site parking, a property manager and CCTV.

Littleton House is a two storey building offering a variety of office and industrial units ranging in size from 200 sq ft to 2,800 sq ft.

Formerly a factory, the building offers flexible space suitable for a variety of uses and available on both short-term and long-term basis. All units have separate access with the first floor units benefitting from a large goods lift.