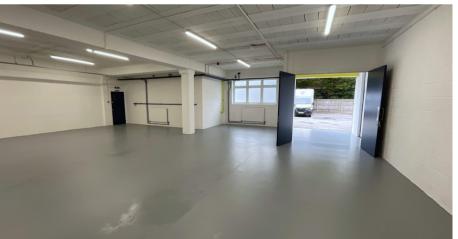

## **DESCRIPTION**

Unit 4 Littleton House has been refurbished prior to letting. The unit benefits from on-site parking, a property manager and CCTV.

Littleton House is a two storey building offering a variety of office and industrial units ranging in size from 200 sq ft to 2,800 sq ft.

Formerly a factory, the building offers flexible space suitable for a variety of uses and available on both short-term and long-term basis. All units have separate access with the first floor units benefitting from a large goods lift.