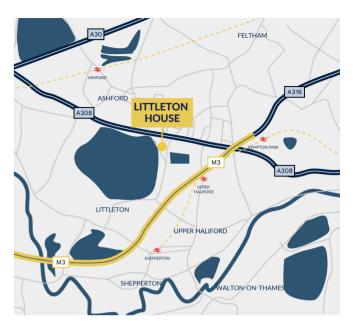

### **LOCATION**

Situated to the west of Sunbury, the building is just off the A308 which provides quick access the M3. Heathrow airport is 3 miles to the north, and Sunbury station provides national rail services to London Waterloo within 50 minutes.