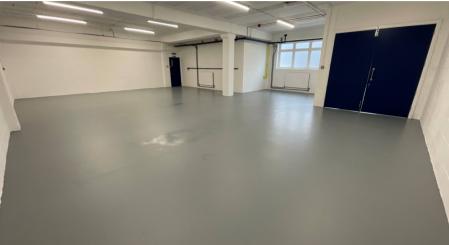

## **DESCRIPTION**

Unit 4 Littleton House has been refurbished prior to letting. The unit benefits from on-site parking, a property manager and CCTV.

Littleton House is a two storey building offering a variety of office and industrial units ranging in size from 200 sq ft to 2,800 sq ft.

Formerly a factory, the building offers flexible space suitable for a variety of uses and available on both short-term and long-term basis. All units have separate access with the first floor units benefitting from a large goods lift.