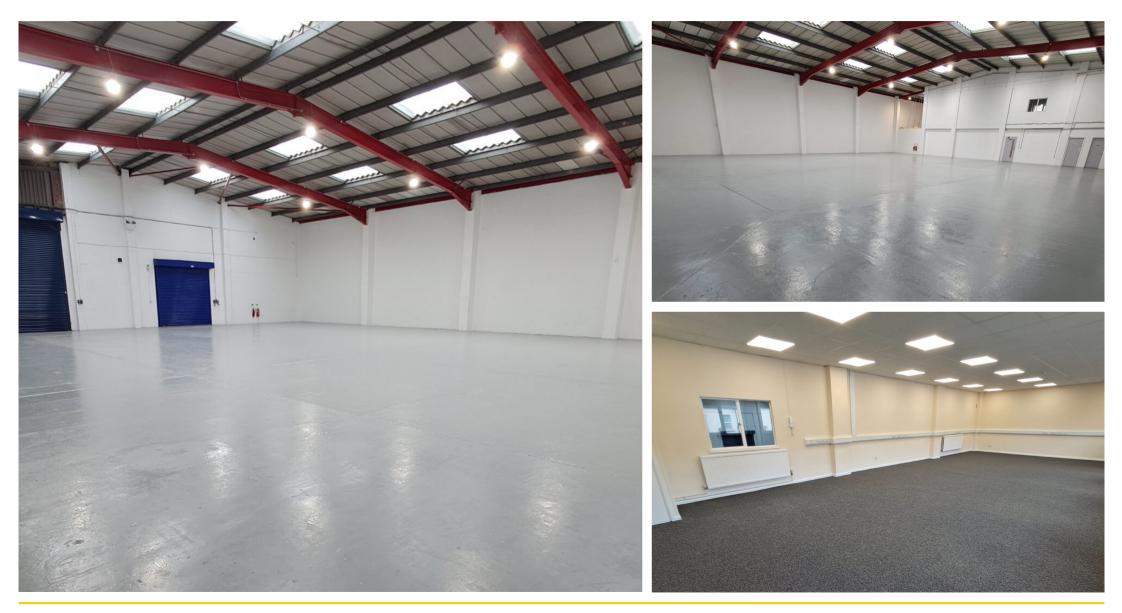

## DESCRIPTION

Unit A Canterbury Road, Croydon, comprises 6,938 sq.ft ground floor warehouse space and 1,093 sq.ft first floor office space. The unit benefits from an eaves height of 6m and a full height level access loading door.

# **UNIT FEATURES & AMENITIES**

- 3 Phase Power
- Allocated Parking
- Energy Efficient Lighting
- Kitchenette
- Office Space
- Roller Shutter