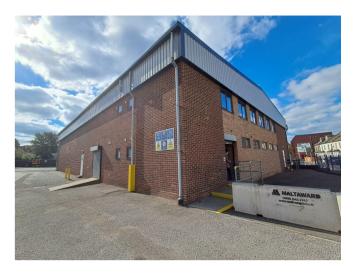

# Unit A Canterbury Road, Croydon CR0 3HH

## DESCRIPTION

Unit A Canterbury Road, Croydon, comprises 6,938 sq.ft ground floor warehouse space and 1,093 sq.ft first floor office space. The unit benefits from an eaves height of 6m and a full height level access loading door.