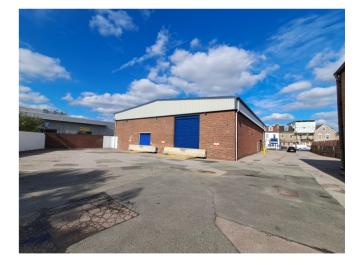

# Unit A Canterbury Road, Croydon CR0 3HH

## DESCRIPTION

Unit A Canterbury Road, Croydon, comprises 6,938 sq.ft ground floor warehouse space and 1,093 sq.ft first floor office space. The unit benefits from an eaves height of 6m and a full height level access loading door.