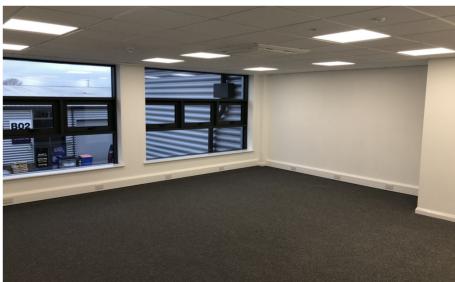

# UNIT TYPE Warehouse TOTAL AREA 5,644 Sq Ft / 524 Sq M

### **UNIT FEATURES & AMENITIES**

- 3 Phase Power
- Allocated Parking
- Energy Efficient Lighting
- Roller Shutter
- Roof Lights
- WC

# **DESCRIPTION**

Unit D10 Leyton Industrial Village was constructed in 2018/19 and benefits from a large roller shutter and loading area as well as parking on the front of the property.

Offering a wide variety of flexible space, the estate also benefits from 24-hour access, good vehicle circulation and an automated gate with access codes and a cafe.