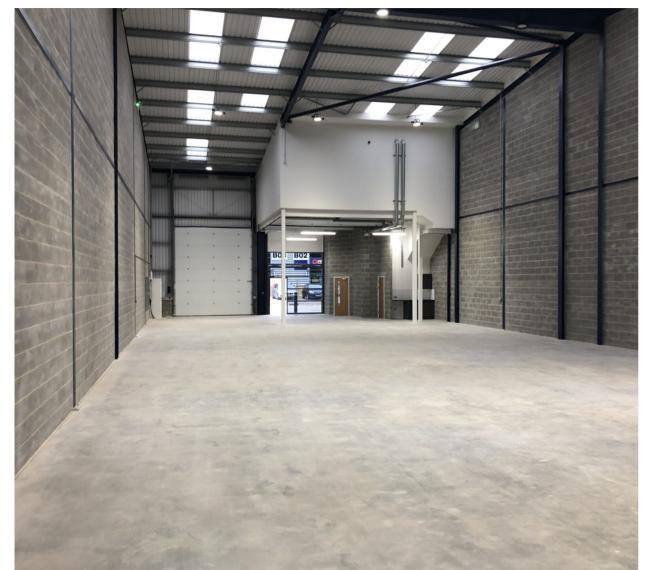

# UNIT TYPE Warehouse TOTAL AREA 5,644 Sq Ft / 524 Sq M

### **UNIT FEATURES & AMENITIES**

- 3 Phase Power
- Allocated Parking
- Energy Efficient Lighting
- Roller Shutter
- Roof Lights
- WC

# **DESCRIPTION**

Unit D10 Leyton Industrial Village was constructed in 2018/19 and benefits from a large roller shutter and loading area as well as parking on the front of the property.

Offering a wide variety of flexible space, the estate also benefits from 24-hour access, good vehicle circulation and an automated gate with access codes and a cafe.