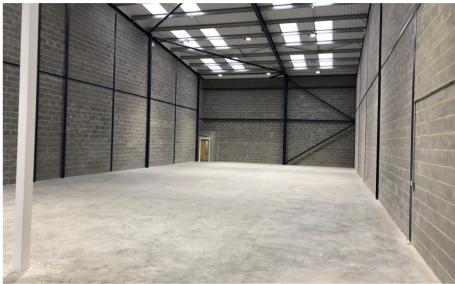

# UNIT TYPE Warehouse TOTAL AREA 5,644 Sq Ft / 524 Sq M

### **UNIT FEATURES & AMENITIES**

- 3 Phase Power
- Allocated Parking
- Energy Efficient Lighting
- Roller Shutter
- Roof Lights
- WC

# **DESCRIPTION**

Unit D10 Leyton Industrial Village was constructed in 2018/19 and benefits from a large roller shutter and loading area as well as parking on the front of the property.

Offering a wide variety of flexible space, the estate also benefits from 24-hour access, good vehicle circulation and an automated gate with access codes and a cafe.