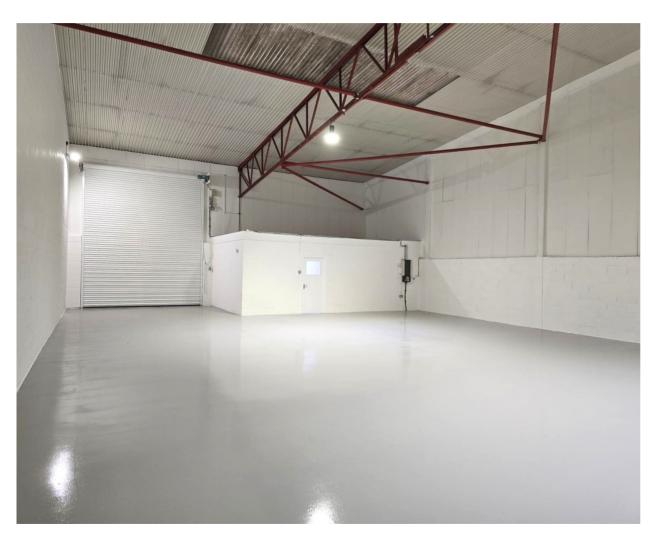

#### **DESCRIPTION**

Unit 3 is a 2,481 sq.ft refurbished light industrial ground floor unit in Barking. With 18 units of circa 2,500 sq ft each, Buzzard Creek is a bustling and thriving industrial estate with generous parking and yard space suitable for HGV vehicles.