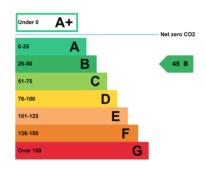

# Unit 3

Buzzard Creek Industrial Estate, Barking IG11 0EL

UNIT TYPE Warehouse TOTAL AREA 2,481 Sq Ft / 230 Sq M

**RENT** £3,750.00 PCM + VAT

Rarely available light industrial unit in Barking







## UNIT TYPE Warehouse TOTAL AREA 2,481 Sq Ft / 230 Sq M

**RENT £3,750.00 PCM + VAT** 

Prices shown are exclusive of VAT and business rates. Service charge and insurance costs may also apply.

#### **UNIT FEATURES & AMENITIES**

- 3 Phase Power
- Allocated Parking
- Energy Efficient Lighting
- Office Space
- Roller Shutter

#### **EPC RATING**





#### **DESCRIPTION**

Unit 3 is a 2,481 sq.ft refurbished light industrial ground floor unit in Barking. With 18 units of circa 2,500 sq ft each, Buzzard Creek is a bustling and thriving industrial estate with generous parking and yard space suitable for HGV vehicles.

### **LOCATION**

Located on River Road, the estate benefits from a secure gated access point and offers easy access to the A13 at Barking.