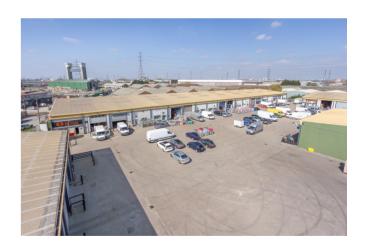

#### **DESCRIPTION**

Unit 3 is a 2,481 sq.ft refurbished light industrial ground floor unit in Barking. With 18 units of circa 2,500 sq ft each, Buzzard Creek is a bustling and thriving industrial estate with generous parking and yard space suitable for HGV vehicles.

### **LOCATION**

Located on River Road, the estate benefits from a secure gated access point and offers easy access to the A13 at Barking.