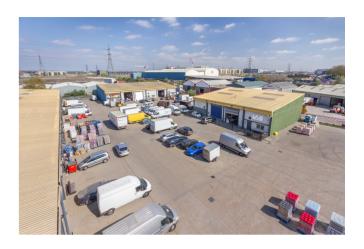

#### **DESCRIPTION**

Unit 3 is a 2,481 sq.ft refurbished light industrial ground floor unit in Barking. With 18 units of circa 2,500 sq ft each, Buzzard Creek is a bustling and thriving industrial estate with generous parking and yard space suitable for HGV vehicles.

### **LOCATION**

Located on River Road, the estate benefits from a secure gated access point and offers easy access to the A13 at Barking.