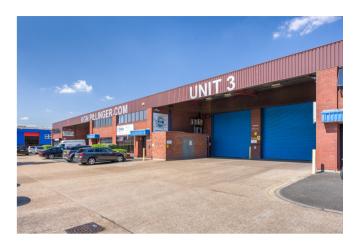

**RENT** £7,292.00 PCM + VAT

Large industrial unit situated directly off Purley Way

The unit is situated directly off Purley Way in Croydon, providing excellent prominence and easy access for occupiers. The surrounding area is predominantly occupied by industrial, trade counter and retail park businesses.