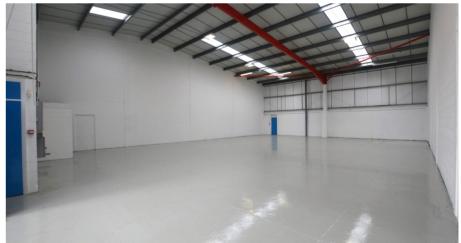

#### **UNIT FEATURES & AMENITIES**

- 3 Phase Power
- Allocated Parking
- Energy Efficient Lighting
- Kitchenette
- Office Space
- Roller Shutter
- WC

## **DESCRIPTION**

The property comprises a mid-terrace unit constructed of steel portal frame with brick and block infill combined with profiled steel cladding. The unit was constructed in the mid-to-late 1980s and provides good amenities with offices at ground and first floor, 9 car parking spaces and a large covered loading bay.