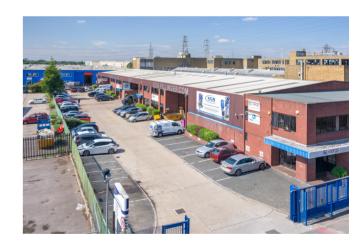

## **DESCRIPTION**

The property comprises a mid-terrace unit constructed of steel portal frame with brick and block infill combined with profiled steel cladding. The unit was constructed in the mid-to-late 1980s and provides good amenities with offices at ground and first floor, 9 car parking spaces and a large covered loading bay.

The unit is situated directly off Purley Way in Croydon, providing excellent prominence and easy access for occupiers. The surrounding area is predominantly occupied by industrial, trade counter and retail park businesses.