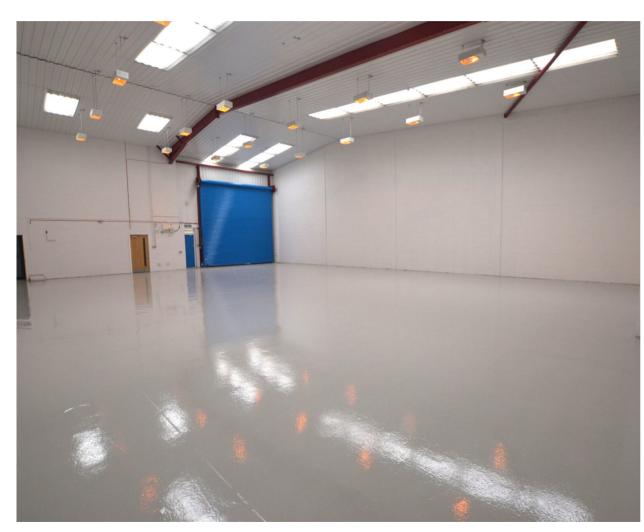

#### **UNIT FEATURES & AMENITIES**

- 3 Phase Power
- Allocated Parking
- Energy Efficient Lighting
- Kitchenette
- Office Space
- Roller Shutter
- WC

## **DESCRIPTION**

The property comprises a mid-terrace unit constructed of steel portal frame with brick and block infill combined with profiled steel cladding. The unit was constructed in the mid-to-late 1980s and provides good amenities with offices at ground and first floor, 9 car parking spaces and a large covered loading bay.