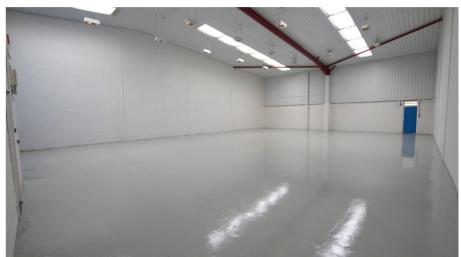

#### **UNIT FEATURES & AMENITIES**

- 3 Phase Power
- Allocated Parking
- Energy Efficient Lighting
- Kitchenette
- Office Space
- Roller Shutter
- WC

## **DESCRIPTION**

The property comprises a mid-terrace unit constructed of steel portal frame with brick and block infill combined with profiled steel cladding. The unit was constructed in the mid-to-late 1980s and provides good amenities with offices at ground and first floor, 9 car parking spaces and a large covered loading bay.