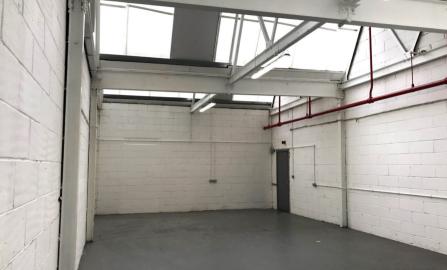

# Unit F13

Acton Business Centre, Acton NW10 6TD

UNIT TYPE Warehouse TOTAL AREA 816 Sq Ft / 76 Sq M

**RENT** £2,125.00 PCM + VAT

### **DESCRIPTION**

Unit F13 is a recently refurbished, ground floor, light industrial unit located at the Acton Business Centre in North Acton.

Professionally managed by an on site team, Acton Business Centre is a vibrant multi-let industrial estate located in School Road, NW10, containing a variety of light industrial units ranging in size from 100 sq ft to 4,000 sq ft with parking available. The estate also benefits from a separate office building offering a range of studio space.