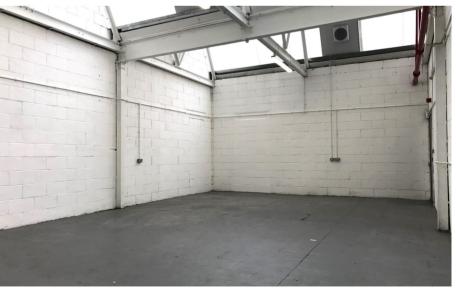

# Unit F13

Acton Business Centre, Acton NW10 6TD

UNIT TYPE Warehouse TOTAL AREA 816 Sq Ft / 76 Sq M

**RENT** £2,125.00 PCM + VAT

### **DESCRIPTION**

Unit F13 is a recently refurbished, ground floor, light industrial unit located at the Acton Business Centre in North Acton.

Professionally managed by an on site team, Acton Business Centre is a vibrant multi-let industrial estate located in School Road, NW10, containing a variety of light industrial units ranging in size from 100 sq ft to 4,000 sq ft with parking available. The estate also benefits from a separate office building offering a range of studio space.