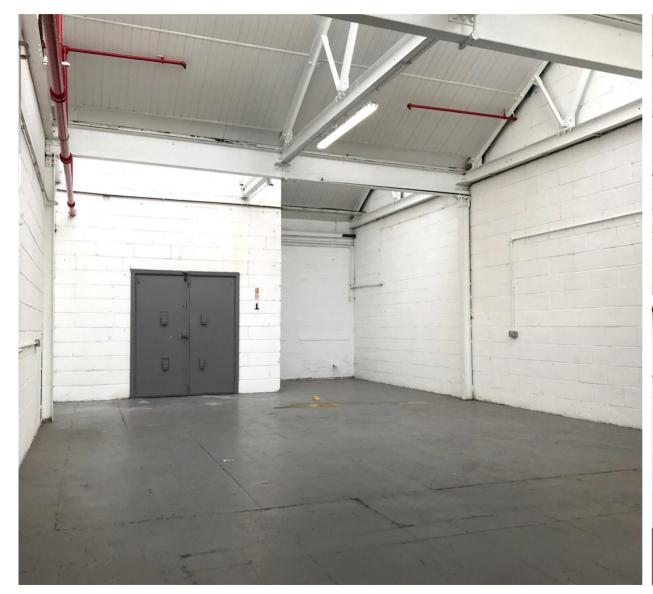

# Unit F13

Acton Business Centre, Acton NW10 6TD

UNIT TYPE Warehouse TOTAL AREA 816 Sq Ft / 76 Sq M

**RENT** £2,125.00 PCM + VAT

### **DESCRIPTION**

Unit F13 is a recently refurbished, ground floor, light industrial unit located at the Acton Business Centre in North Acton.

Professionally managed by an on site team, Acton Business Centre is a vibrant multi-let industrial estate located in School Road, NW10, containing a variety of light industrial units ranging in size from 100 sq ft to 4,000 sq ft with parking available. The estate also benefits from a separate office building offering a range of studio space.