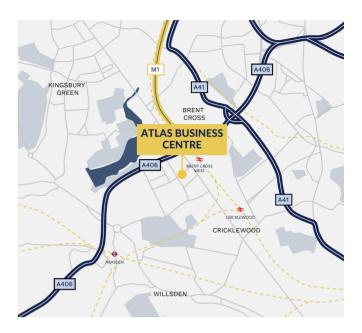

## **LOCATION**

Atlas Business Centre offers excellent connectivity to central London and surrounding areas. The centre is easily accessible via the A5, M1 and North Circular, and is just minutes away from Cricklewood Railway Station and Brent Cross Tube Station, ensuring convenience for commuting employees and clients.