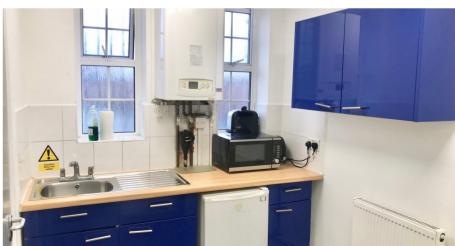

#### **UNIT FEATURES & AMENITIES**

- Kitchenette
- WC

## **DESCRIPTION**

Situated in a former Bentley factory, these light and airy studios are ideal for artists and creatives or those looking for small workshops. We offer flexible lease terms, inclusive rents and communal facilities including an on-site cafe and parking. The wider estate is home to framers, metal workers, carpenters and numerous other creative and industrial users.