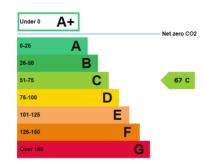

**RENT** £2,123.00 PCM + VAT

A two storey building offering a variety of office and industrial units in Twickenham.







# UNIT TYPE Warehouse TOTAL AREA 1,158 Sq Ft / 108 Sq M

**RENT £2,123.00 PCM + VAT** 

Prices shown are exclusive of VAT and business rates. Service charge and insurance costs may also apply.

### **UNIT FEATURES & AMENITIES**

- CCTV
- Heating
- Parking
- WC

## **EPC RATING**



# ASHFORD ASHFORD HOUSE A316 A308 LITTLETON HOUSE A316 A308 LITTLETON LITTLETON LITTLETON WALTON-ON-THAMES

# **DESCRIPTION**

RENT INCLUSIVE OF SERVICE CHARGE. Unit 6 is a recently refurbished ground floor unit which benefits from LED lighting, on-site parking, a property manager and CCTV.

Littleton House is a multi occupied business centre providing a range of individual light industrial/workshop/studio and office units on ground and first floor level.

## **LOCATION**

The estate occupies a prominent corner position at the junction of Littleton Road and Ashford Road just off the A308 Staines Road West providing easy access to the M3 and a short distance from Heathrow Airport. Sunbury Station is the closest station which provides access to London Waterloo within 50 minutes.