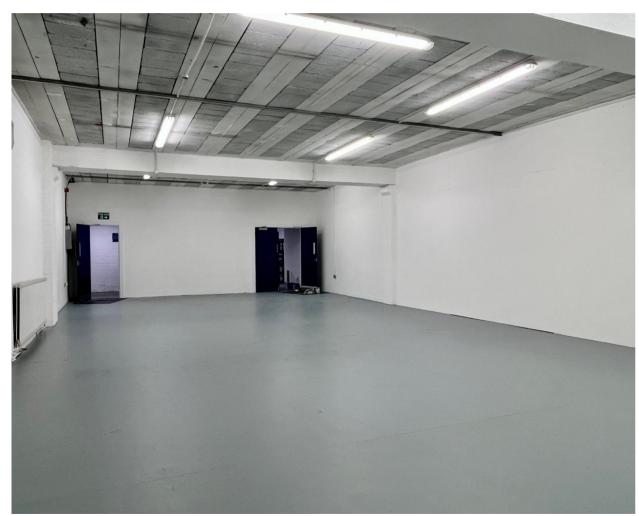

# **DESCRIPTION**

RENT INCLUSIVE OF SERVICE CHARGE. Unit 6 is a recently refurbished ground floor unit which benefits from LED lighting, on-site parking, a property manager and CCTV.

Littleton House is a multi occupied business centre providing a range of individual light industrial/workshop/studio and office units on ground and first floor level.