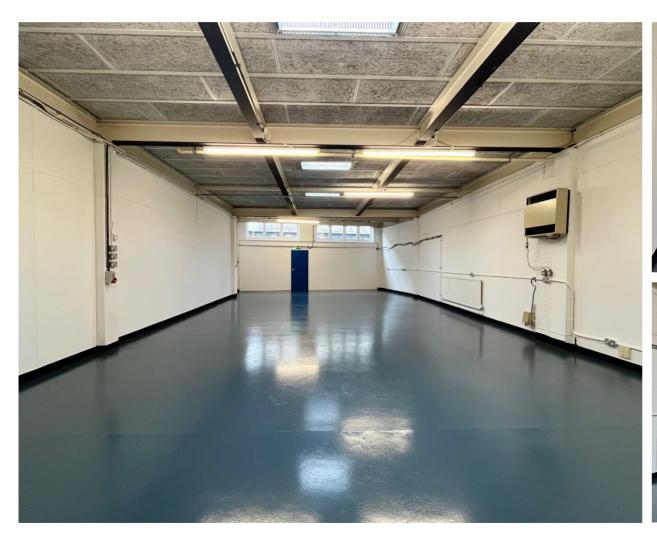

## **DESCRIPTION**

RENT INCLUSIVE OF SERVICE CHARGE. Unit 16 is a recently refurbished 1,364 sq.ft light industrial unit in Ashford. The ground floor unit benefits from on-site parking, a property manager and CCTV.

Littleton House is a multi occupied business centre providing a range of individual light industrial/workshop/studio and office units on ground and first floor level.

Formerly a factory, the building offers flexible space suitable for a variety of uses and available on both short-term and long-term basis. All units have separate access with the first floor units benefitting from a large goods lift.