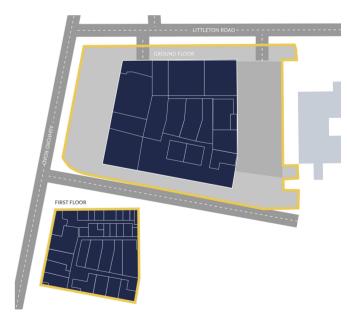

## **DESCRIPTION**

RENT INCLUSIVE OF SERVICE CHARGE. Unit 16 is a recently refurbished 1,364 sq.ft light industrial unit in Ashford. The ground floor unit benefits from on-site parking, a property manager and CCTV.

Littleton House is a multi occupied business centre providing a range of individual light industrial/workshop/studio and office units on ground and first floor level.

Formerly a factory, the building offers flexible space suitable for a variety of uses and available on both short-term and long-term basis. All units have separate access with the first floor units benefitting from a large goods lift.