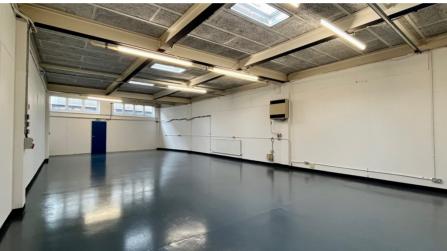

## **DESCRIPTION**

RENT INCLUSIVE OF SERVICE CHARGE. Unit 16 is a recently refurbished 1,364 sq.ft light industrial unit in Ashford. The ground floor unit benefits from on-site parking, a property manager and CCTV.

Littleton House is a multi occupied business centre providing a range of individual light industrial/workshop/studio and office units on ground and first floor level.

Formerly a factory, the building offers flexible space suitable for a variety of uses and available on both short-term and long-term basis. All units have separate access with the first floor units benefitting from a large goods lift.