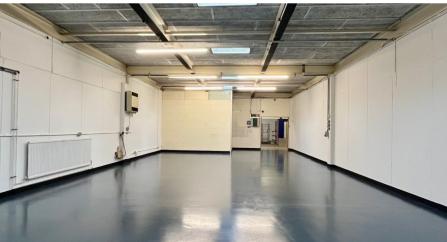

## **DESCRIPTION**

RENT INCLUSIVE OF SERVICE CHARGE. Unit 16 is a recently refurbished 1,364 sq.ft light industrial unit in Ashford. The ground floor unit benefits from on-site parking, a property manager and CCTV.

Littleton House is a multi occupied business centre providing a range of individual light industrial/workshop/studio and office units on ground and first floor level.

Formerly a factory, the building offers flexible space suitable for a variety of uses and available on both short-term and long-term basis. All units have separate access with the first floor units benefitting from a large goods lift.