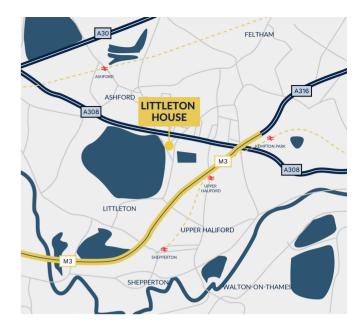

### **LOCATION**

Littleton House occupies a prominent corner position at the junction of Littleton Road and Ashford Road just off the A308 Staines Road West providing easy access to the M3 and a short distance from Heathrow Airport. Sunbury Station is the closest station which provides access to London Waterloo within 50 minutes.