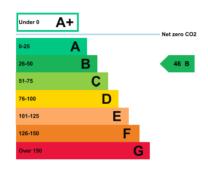

**RENT** £4,500.00 PCM + VAT

A 2,920 sq.ft industrial unit in Hackbridge, South London.







# UNIT TYPE Warehouse TOTAL AREA 2,920 Sq Ft / 271 Sq M

**RENT £4,500.00 PCM + VAT** 

Prices shown are exclusive of VAT and business rates. Service charge and insurance costs may also apply.

#### **UNIT FEATURES & AMENITIES**

- 3 Phase Power
- Energy Efficient Lighting
- Kitchenette
- Roller Shutter
- Sink

### **EPC RATING**





## **DESCRIPTION**

Unit 7 Sutton Business Park is a 2,920 sq.ft industrial unit in Hackbridge, South London, just to the west of Croydon and northeast of Sutton.

The estate contains industrial units at ground and upper floor levels ranging in size from 100 sq.ft to 11,500 sq.ft.

The site has the benefit of 24 hour security, CCTV and an on-site management and facilities team.

### **LOCATION**

Located less than 10 miles from Charing Cross, Sutton Business Park benefits from excellent access into central London and the M23/M25 motorways.