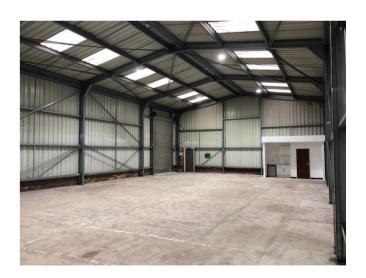

# UNIT TYPE Warehouse TOTAL AREA 2,920 Sq Ft / 271 Sq M

**RENT £4,500.00 PCM + VAT** 

Prices shown are exclusive of VAT and business rates. Service charge and insurance costs may also apply.

## **DESCRIPTION**

Unit 7 Sutton Business Park is a 2,920 sq.ft industrial unit in Hackbridge, South London, just to the west of Croydon and northeast of Sutton.

The estate contains industrial units at ground and upper floor levels ranging in size from 100 sq.ft to 11,500 sq.ft.