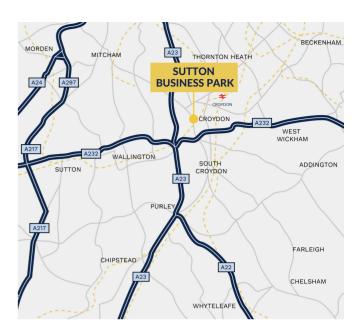

### **LOCATION**

Located less than 10 miles from Charing Cross, Sutton Business Park benefits from excellent access into central London and the M23/M25 motorways.