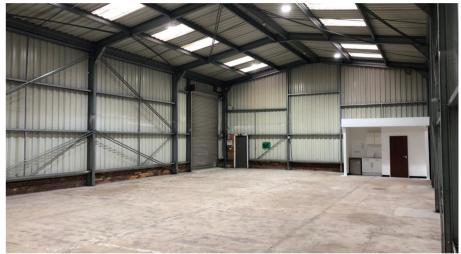

#### **UNIT FEATURES & AMENITIES**

- 3 Phase Power
- Energy Efficient Lighting
- Kitchenette
- Roller Shutter
- Sink

## **DESCRIPTION**

Unit 7 Sutton Business Park is a 2,920 sq.ft industrial unit in Hackbridge, South London, just to the west of Croydon and northeast of Sutton.

The estate contains industrial units at ground and upper floor levels ranging in size from 100 sq.ft to 11,500 sq.ft.