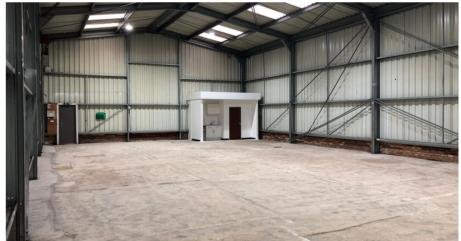

#### **UNIT FEATURES & AMENITIES**

- 3 Phase Power
- Energy Efficient Lighting
- Kitchenette
- Roller Shutter
- Sink

## **DESCRIPTION**

Unit 7 Sutton Business Park is a 2,920 sq.ft industrial unit in Hackbridge, South London, just to the west of Croydon and northeast of Sutton.

The estate contains industrial units at ground and upper floor levels ranging in size from 100 sq.ft to 11,500 sq.ft.