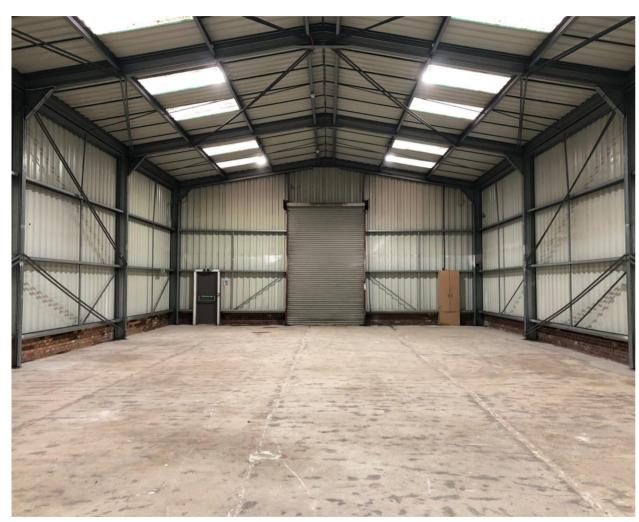

**RENT** £4,500.00 PCM + VAT

A 2,920 sq.ft industrial unit in Hackbridge, South London.

# UNIT TYPE Warehouse TOTAL AREA 2,920 Sq Ft / 271 Sq M

**RENT £4,500.00 PCM + VAT** 

Prices shown are exclusive of VAT and business rates. Service charge and insurance costs may also apply.

## **DESCRIPTION**

Unit 7 Sutton Business Park is a 2,920 sq.ft industrial unit in Hackbridge, South London, just to the west of Croydon and northeast of Sutton.

The estate contains industrial units at ground and upper floor levels ranging in size from 100 sq.ft to 11,500 sq.ft.