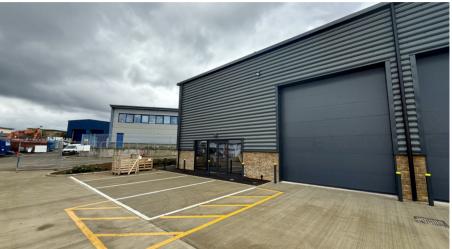

#### **DESCRIPTION**

Unit F1 is a brand new 1,897 sq. ft unit situated in the Bounds Green Industrial Estate. Each unit benefits from high ceilings, and dedicated loading bays. All units benefit from high-speed internet through hyperoptic, energy efficient lighting and parking. The estate is fully managed by a dedicated property manager and caretaker and monitored 24/7 with on-site CCTV