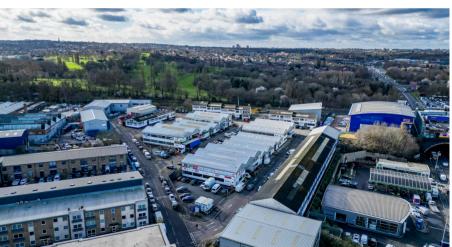

### **LOCATION**

Situated on Bounds Green Industrial Estate, a multi-let site in N11 which has 52 units ranging from 600 sq. ft to 7,000 sq. ft. Offering a wide variety of space suitable for light industrial and trade counter use. The site benefits from direct access to the A406 North Circular and is within walking distance of Bounds Green Tube Station which is on the Piccadilly line.