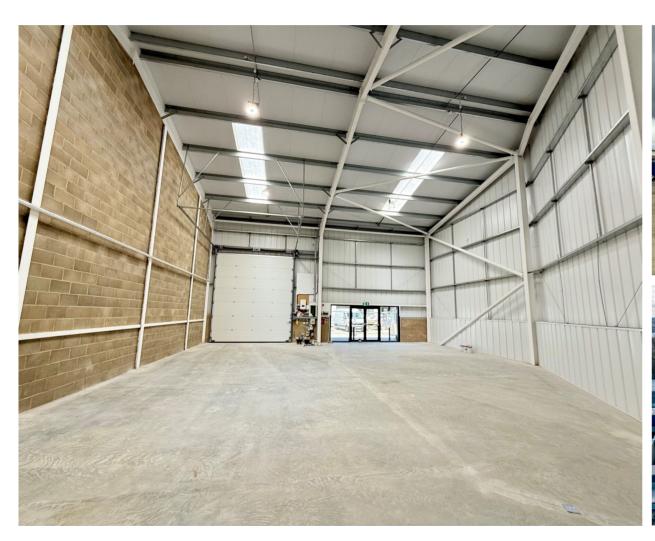

#### **DESCRIPTION**

Unit F1 is a brand new 1,897 sq. ft unit situated in the Bounds Green Industrial Estate. Each unit benefits from high ceilings, and dedicated loading bays. All units benefit from high-speed internet through hyperoptic, energy efficient lighting and parking. The estate is fully managed by a dedicated property manager and caretaker and monitored 24/7 with on-site CCTV

#### **UNIT FEATURES & AMENITIES**

- 3 Phase Power
- Energy Efficient Lighting
- Parking
- Roof Lights
- WC