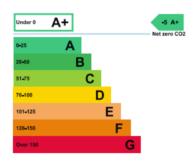

# Unit F1

Bounds Green Industrial Estate, New Southgate N11 2UL

UNIT TYPE Warehouse TOTAL AREA 1,897 Sq Ft / 176 Sq M

**RENT** £4,750.00 PCM + VAT

Brand new light industrial units in NW11 with direct access to the North Circular









## UNIT TYPE Warehouse TOTAL AREA 1,897 Sq Ft / 176 Sq M

**RENT £4,750.00 PCM + VAT** 

Prices shown are exclusive of VAT and business rates. Service charge and insurance costs may also apply.

#### **UNIT FEATURES & AMENITIES**

- 3 Phase Power
- Energy Efficient Lighting
- Parking
- Roof Lights
- WC

#### **EPC RATING**





#### **DESCRIPTION**

Unit F1 is a brand new 1,897 sq. ft unit situated in the Bounds Green Industrial Estate. Each unit benefits from high ceilings, and dedicated loading bays. All units benefit from high-speed internet through hyperoptic, energy efficient lighting and parking. The estate is fully managed by a dedicated property manager and caretaker and monitored 24/7 with on-site CCTV

### **LOCATION**

Situated on Bounds Green Industrial Estate, a multi-let site in N11 which has 52 units ranging from 600 sq. ft to 7,000 sq. ft. Offering a wide variety of space suitable for light industrial and trade counter use. The site benefits from direct access to the A406 North Circular and is within walking distance of Bounds Green Tube Station which is on the Piccadilly line.