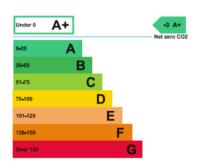

# Unit F2

Bounds Green Industrial Estate, New Southgate N11 2UL

UNIT TYPE Warehouse TOTAL AREA 2,100 Sq Ft / 195 Sq M

**RENT** £5,250.00 PCM + VAT

Brand new light industrial units in NW11 with direct access to the North Circular







## UNIT TYPE Warehouse TOTAL AREA 2,100 Sq Ft / 195 Sq M

**RENT £5,250.00 PCM + VAT** 

Prices shown are exclusive of VAT and business rates. Service charge and insurance costs may also apply.

#### **UNIT FEATURES & AMENITIES**

- 3 Phase Power
- Energy Efficient Lighting
- Parking
- Roller Shutter
- Roof Lights
- WC

#### **EPC RATING**





#### **DESCRIPTION**

Unit F2 is a brand new 2,100 sq. ft unit situated in the Bounds Green Industrial Estate. Each unit benefits from high ceilings, and dedicated loading bays. All units benefit from high-speed internet through hyperoptic, energy efficient lighting and parking. The estate is fully managed by a dedicated property manager and caretaker and monitored 24/7 with on-site CCTV

### **LOCATION**

Situated on Bounds Green Industrial Estate, a multi-let site in N11 which has 52 units ranging from 600 sq. ft to 7,000 sq. ft. Offering a wide variety of space suitable for light industrial and trade counter use. The site benefits from direct access to the A406 North Circular and is within walking distance of Bounds Green Tube Station which is on the Piccadilly line.