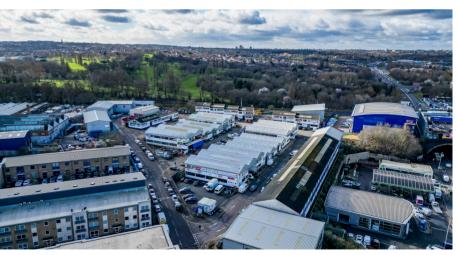

### **LOCATION**

Situated on Bounds Green Industrial Estate, a multi-let site in N11 which has 52 units ranging from 600 sq. ft to 7,000 sq. ft. Offering a wide variety of space suitable for light industrial and trade counter use. The site benefits from direct access to the A406 North Circular and is within walking distance of Bounds Green Tube Station which is on the Piccadilly line.