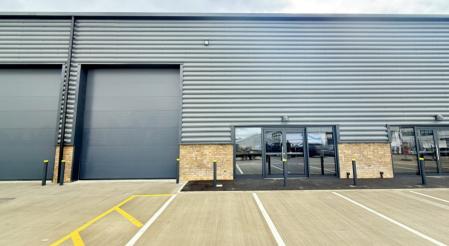

#### **DESCRIPTION**

Unit F2 is a brand new 2,100 sq. ft unit situated in the Bounds Green Industrial Estate. Each unit benefits from high ceilings, and dedicated loading bays. All units benefit from high-speed internet through hyperoptic, energy efficient lighting and parking. The estate is fully managed by a dedicated property manager and caretaker and monitored 24/7 with on-site CCTV