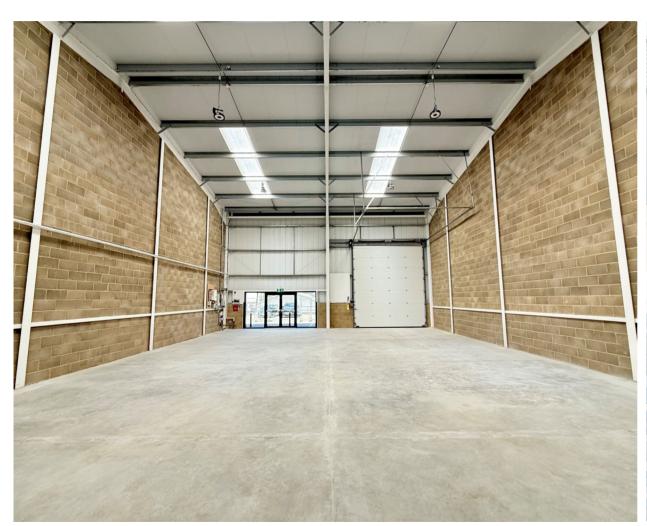

#### **DESCRIPTION**

Unit F2 is a brand new 2,100 sq. ft unit situated in the Bounds Green Industrial Estate. Each unit benefits from high ceilings, and dedicated loading bays. All units benefit from high-speed internet through hyperoptic, energy efficient lighting and parking. The estate is fully managed by a dedicated property manager and caretaker and monitored 24/7 with on-site CCTV

#### **UNIT FEATURES & AMENITIES**

- 3 Phase Power
- Energy Efficient Lighting
- Parking
- Roller Shutter
- Roof Lights
- WC