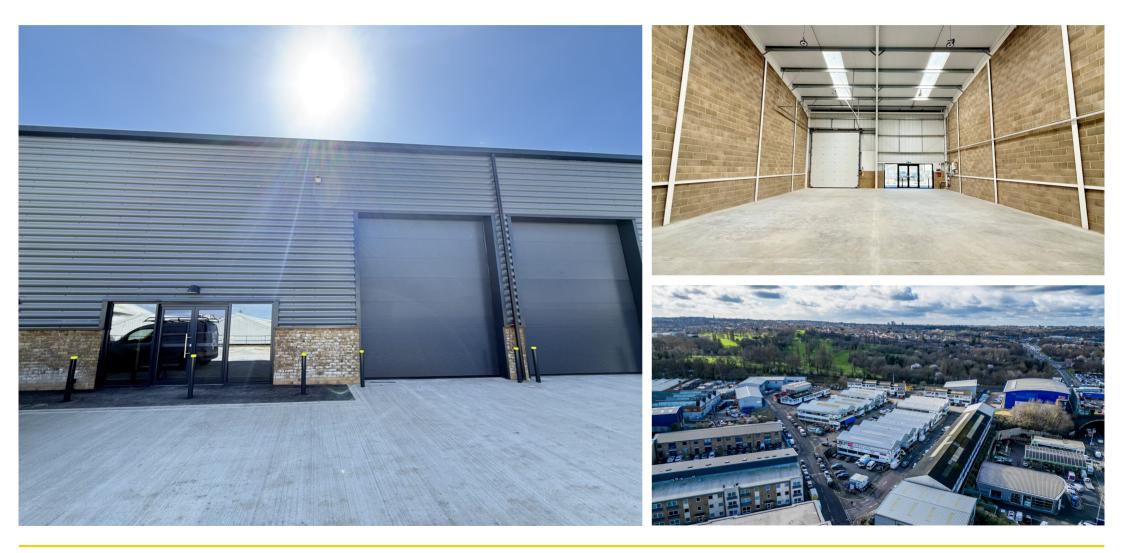

# **Unit F3** Bounds Green Industrial Estate, New Southgate N11 2UL

RENT £5,250.00 PCM + VAT

## Brand new light industrial units in NW11 with direct access to the North Circular

### UNIT TYPE Warehouse TOTAL AREA 2,100 Sq Ft / 195 Sq M

## DESCRIPTION

Unit F3 is a brand new 2100 sq. ft unit situated in the Bounds Green Industrial Estate. Each unit benefits from high ceilings, and dedicated loading bays. All units benefit from high-speed internet through hyperoptic, energy efficient lighting and parking. The estate is fully managed by a dedicated property manager and caretaker and monitored 24/7 with on-site CCTV

## LOCATION

Situated on Bounds Green Industrial Estate, a multi-let site in N11 which has 52 units ranging from 600 sq. ft to 7,000 sq. ft Offering a wide variety of space suitable for light industrial and trade counter use. The site benefits from direct access to the A406 North Circular and is within walking distance of Bounds Green Tube Station which is on the Piccadilly line.