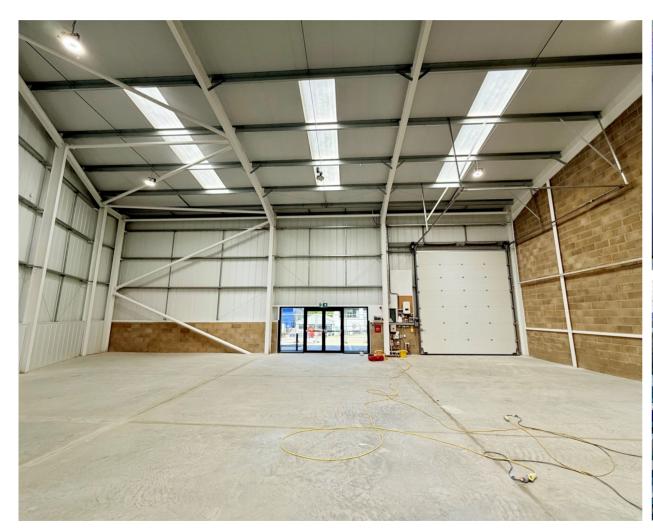

#### **DESCRIPTION**

Unit F4 is a brand new 2,756 sq. ft unit situated in the Bounds Green Industrial Estate. Each unit benefits from high ceilings, and dedicated loading bays. All units benefit from high-speed internet through hyperoptic, energy efficient lighting and parking. The estate is fully managed by a dedicated property manager and caretaker and monitored 24/7 with on-site CCTV

#### **UNIT FEATURES & AMENITIES**

- 3 Phase Power
- Energy Efficient Lighting
- Roller Shutter
- Roof Lights
- WC