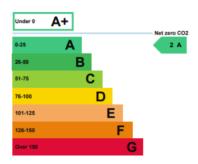

# **Unit F4**

Bounds Green Industrial Estate, New Southgate N11 2UL

UNIT TYPE Warehouse TOTAL AREA 2,756 Sq Ft / 256 Sq M

**RENT** £7,000.00 PCM + VAT

Brand new light industrial units in NW11 with direct access to the North Circular







## UNIT TYPE Warehouse TOTAL AREA 2,756 Sq Ft / 256 Sq M

RENT £7,000.00 PCM + VAT

Prices shown are exclusive of VAT and business rates. Service charge and insurance costs may also apply.

#### **UNIT FEATURES & AMENITIES**

- 3 Phase Power
- Energy Efficient Lighting
- Roller Shutter
- Roof Lights
- WC

#### **EPC RATING**





#### **DESCRIPTION**

Unit F4 is a brand new 2,756 sq. ft unit situated in the Bounds Green Industrial Estate. Each unit benefits from high ceilings, and dedicated loading bays. All units benefit from high-speed internet through hyperoptic, energy efficient lighting and parking. The estate is fully managed by a dedicated property manager and caretaker and monitored 24/7 with on-site CCTV

### **LOCATION**

Situated on Bounds Green Industrial Estate, a multi-let site in N11 which has 52 units ranging from 600 sq. ft to 7,000 sq. ft. Offering a wide variety of space suitable for light industrial and trade counter use. The site benefits from direct access to the A406 North Circular and is within walking distance of Bounds Green Tube Station which is on the Piccadilly line.