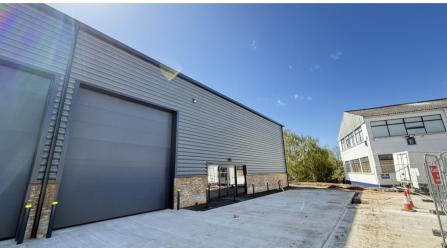

# **Unit F4**

Bounds Green Industrial Estate, New Southgate N11 2UL

UNIT TYPE Warehouse TOTAL AREA 2,756 Sq Ft / 256 Sq M

**RENT** £7,000.00 PCM + VAT

Brand new light industrial units in NW11 with direct access to the North Circular

#### **DESCRIPTION**

Unit F4 is a brand new 2,756 sq. ft unit situated in the Bounds Green Industrial Estate. Each unit benefits from high ceilings, and dedicated loading bays. All units benefit from high-speed internet through hyperoptic, energy efficient lighting and parking. The estate is fully managed by a dedicated property manager and caretaker and monitored 24/7 with on-site CCTV