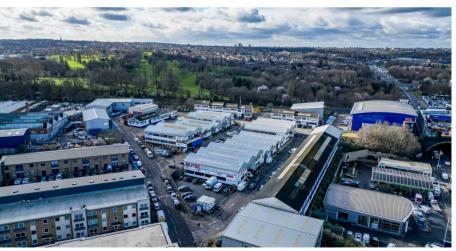

### **LOCATION**

Situated on Bounds Green Industrial Estate, a multi-let site in N11 which has 52 units ranging from 600 sq. ft to 7,000 sq. ft. Offering a wide variety of space suitable for light industrial and trade counter use. The site benefits from direct access to the A406 North Circular and is within walking distance of Bounds Green Tube Station which is on the Piccadilly line.