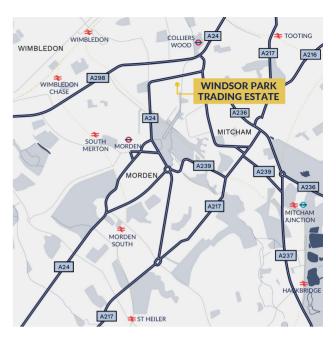

### **LOCATION**

Windsor Avenue is situated 1 mile to the South West of Wimbledon and 8 miles from Central London. The estate benefits from excellent road links to the A24, A297 and A3 leading to J10 of the M25. Northern line underground links via South Wimbledon and Colliers Wood are close by, and numerous bus routes service the immediate and wider areas.