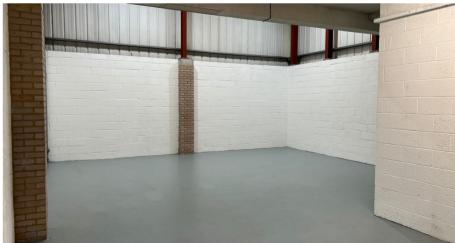

## **DESCRIPTION**

UNIT TO BE REFURBISHED PRIOR TO LETTING, PHOTOS ARE INDICATIVE.

Unit 7 is a light industrial warehouse unit comprising of ground floor warehouse space and high quality office accommodation to the first floor.