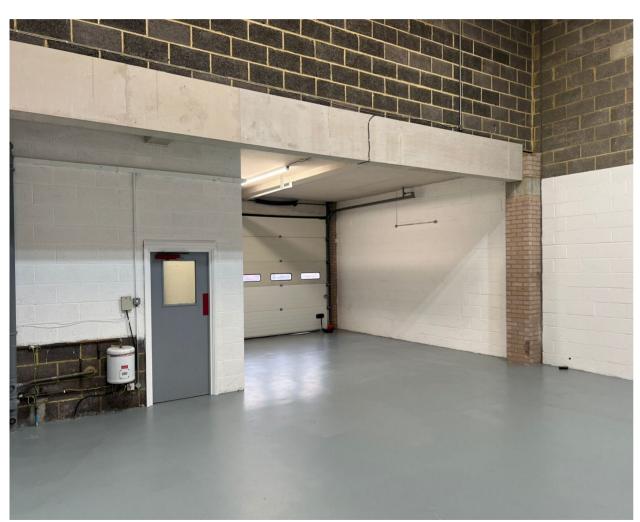

## **DESCRIPTION**

UNIT TO BE REFURBISHED PRIOR TO LETTING, PHOTOS ARE INDICATIVE.

Unit 7 is a light industrial warehouse unit comprising of ground floor warehouse space and high quality office accommodation to the first floor.