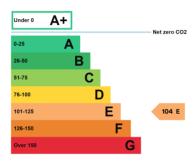

# Office 16

Sutton Business Park, Wallington SM6 7AH

UNIT TYPE Office TOTAL AREA 170 Sq Ft / 16 Sq M

**RENT** £475.00 PCM + VAT







# UNIT TYPE Office TOTAL AREA 170 Sq Ft / 16 Sq M

### **RENT £475.00 PCM + VAT**

Prices shown are exclusive of VAT and business rates. Service charge and insurance costs may also apply.

#### **UNIT FEATURES & AMENITIES**

- Allocated Parking
- Energy Efficient Lighting
- Kitchenette
- Office Space
- Parking
- WC

#### **EPC RATING**



# **DESCRIPTION**

Office 16 is a modern office space located just 10 miles from central London. The office is newly refurbished, including furniture if required, and benefits from one allocated parking space and a communal kitchen. Rent includes service charge, buildings insurance and all utilities.

Sutton Business Park is professionally managed by an onsite team, including 24/7 security, and all units are serviced by a large secure yard and parking area.

## **LOCATION**

Situated near to Carshalton town centre, Sutton Business Park benefits from a range of local amenities with Hackbridge railway station offering services to London Victoria in 27 minutes.

The estate is well connected with the A23 and J8 & J9 of the M25, both nearby.



Capital Industrial prepares sales and letting pa