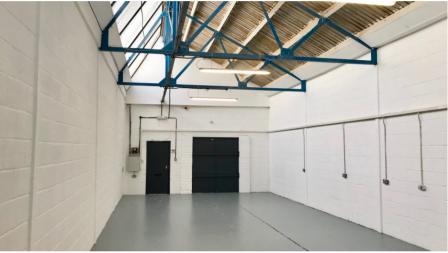

### **DESCRIPTION**

This 970 sq. ft refurbished unit benefits from LED lights, 3-phase power, good natural light, and on-site parking. The unit is at first floor level with a communal goods lift. Rent is inclusive of service charge.