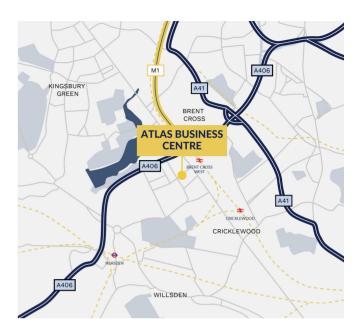

Located within Staples Corner NW2, the well-established estate provides a wide variety of studio, office and industrial space. The estate provides a range of services including automatic gates, CCTV, parking, waste management facilities, and a dedicated on site management team.

### **LOCATION**

The estate benefits from excellent road connections across London via the M1, North Circular and A5. There are numerous buses and Hendon Railway station, Brent Cross underground station (northern line) and Cricklewood Railway station are all only 1 mile away.