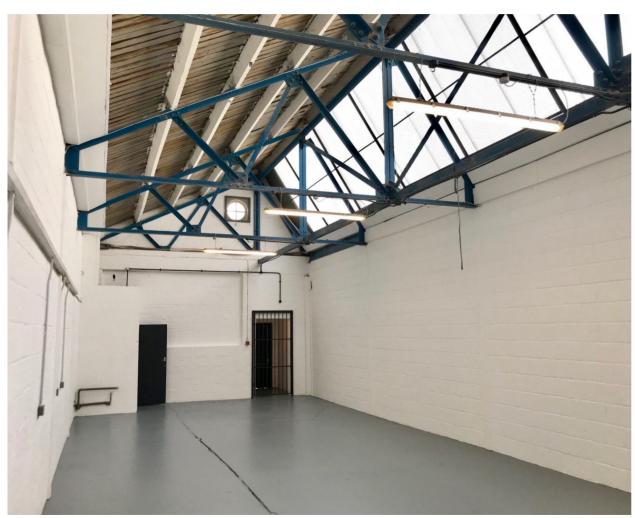

### **DESCRIPTION**

This 970 sq. ft refurbished unit benefits from LED lights, 3-phase power, good natural light, and on-site parking. The unit is at first floor level with a communal goods lift. Rent is inclusive of service charge.