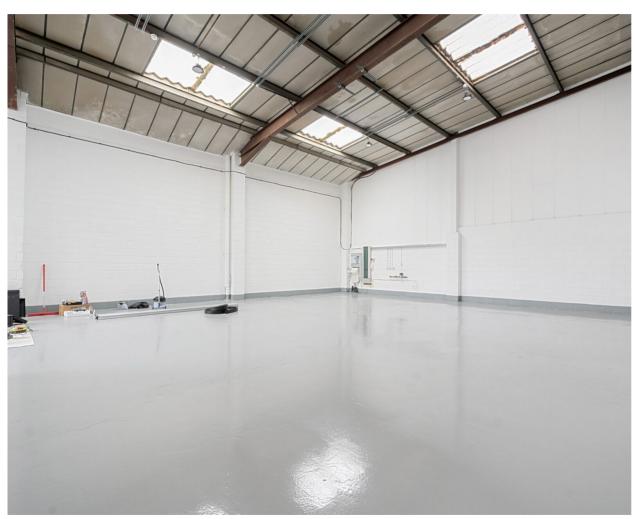

HA3 5TJ

A newly refurbished 2,437 sq.ft of ground floor warehouse space.

## UNIT TYPE Warehouse TOTAL AREA 2,437 Sq Ft / 226 Sq M

**RENT** £5,077.00 PCM + VAT

Prices shown are exclusive of VAT and business rates. Service charge and insurance costs may also apply.

### **DESCRIPTION**

Unit 8 consists 2,437 sq.ft of ground floor warehouse space and has just been fully refurbished.

Consisting of 11 units ranging from 2,200 sq ft to 10,500 sq ft, Barratt Way Industrial Estate offers versatile space with 24 hour secure access.