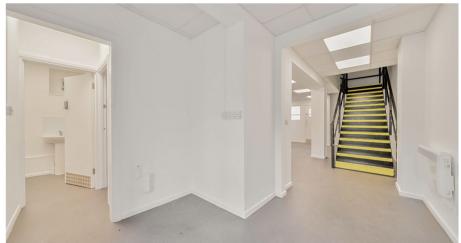

#### **UNIT FEATURES & AMENITIES**

- 3 Phase Power
- Allocated Parking
- Energy Efficient Lighting
- Kitchenette
- Office Space
- Roller Shutter
- WC

### **DESCRIPTION**

Unit 8 consists 2,437 sq.ft of ground floor warehouse space and has just been fully refurbished.

Consisting of 11 units ranging from 2,200 sq ft to 10,500 sq ft, Barratt Way Industrial Estate offers versatile space with 24 hour secure access.