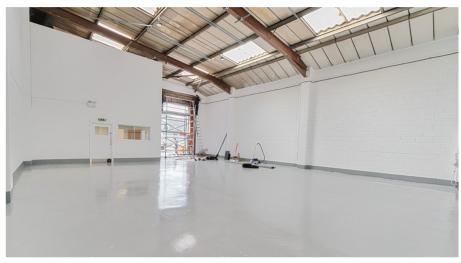

HA3 5TJ

A newly refurbished 2,437 sq.ft of ground floor warehouse space.

## UNIT TYPE Warehouse TOTAL AREA 2,437 Sq Ft / 226 Sq M

**RENT** £5,077.00 PCM + VAT

Prices shown are exclusive of VAT and business rates. Service charge and insurance costs may also apply.

### **DESCRIPTION**

Unit 8 consists 2,437 sq.ft of ground floor warehouse space and has just been fully refurbished.

Consisting of 11 units ranging from 2,200 sq ft to 10,500 sq ft, Barratt Way Industrial Estate offers versatile space with 24 hour secure access.