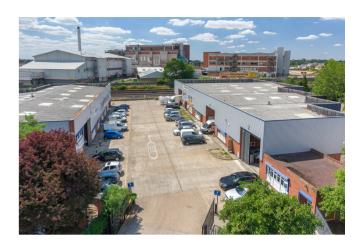

### **DESCRIPTION**

Unit 8 consists 2,437 sq.ft of ground floor warehouse space and has just been fully refurbished.

Consisting of 11 units ranging from 2,200 sq ft to 10,500 sq ft, Barratt Way Industrial Estate offers versatile space with 24 hour secure access.

# LOCATION

The site is located close to the amenities of Harrow & Wealdstone town centre and the station is within walking distance, providing links to the Bakerloo Line and National Rail services. Local roads give access to the M1 motorway in approximately 10 minutes.