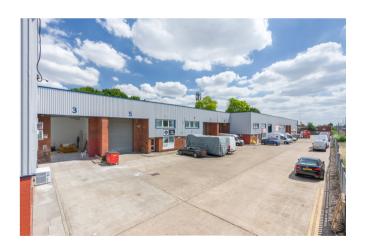

### **DESCRIPTION**

Unit 8 consists 2,437 sq.ft of ground floor warehouse space and has just been fully refurbished.

Consisting of 11 units ranging from 2,200 sq ft to 10,500 sq ft, Barratt Way Industrial Estate offers versatile space with 24 hour secure access.