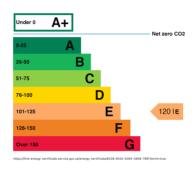

# Unit 4

Excalibur Works, Leyton

E10 7QE

**UNIT TYPE** Warehouse TOTAL AREA 2,204 Sq Ft / 205 Sq M

**RENT** £3,364.00 PCM + VAT

Unit 4 Excalibur Works benefits from 3 phase power, w/c, kitchenette, office, natural light and a large shutter door.







## UNIT TYPE Warehouse TOTAL AREA 2,204 Sq Ft / 205 Sq M

RENT £3,364.00 PCM + VAT

Prices shown are exclusive of VAT and business rates. Service charge and insurance costs may also apply.

#### **UNIT FEATURES & AMENITIES**

- 3 Phase Power
- Kitchenette
- Office Space
- Roller Shutter
- WC

#### **EPC RATING**





### **DESCRIPTION**

Unit 4 Excalibur Works benefits from 3 phase power, w/c, kitchenette, office, natural light and a large shutter door. The building has good access to the A12 (1 mile), which leads to the A406 and M11 approximately 1.5 miles to the north east.

The surrounding area is predominantly industrial and is located within the Argall Business Improvement District. Lea Bridge National Rail Station is a short walk away, offering access to Stratford and Tottenham Hale in approximately 10 minutes.

#### **LOCATION**

The surrounding area is predominantly industrial and is located within the Argall Business Improvement District. Lea Bridge National Rail Station is a short walk away, offering access to Stratford and Tottenham Hale in approximately 10 minutes.