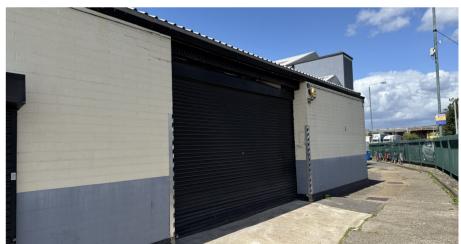

# Unit 4

Excalibur Works, Leyton

E10 7QE

**UNIT TYPE** Warehouse TOTAL AREA 2,204 Sq Ft / 205 Sq M

**RENT** £3,364.00 PCM + VAT

Unit 4 Excalibur Works benefits from 3 phase power, w/c, kitchenette, office, natural light and a large shutter door.

### **DESCRIPTION**

Unit 4 Excalibur Works benefits from 3 phase power, w/c, kitchenette, office, natural light and a large shutter door. The building has good access to the A12 (1 mile), which leads to the A406 and M11 approximately 1.5 miles to the north east.

#### **UNIT FEATURES & AMENITIES**

- 3 Phase Power
- Kitchenette
- Office Space
- Roller Shutter
- WC