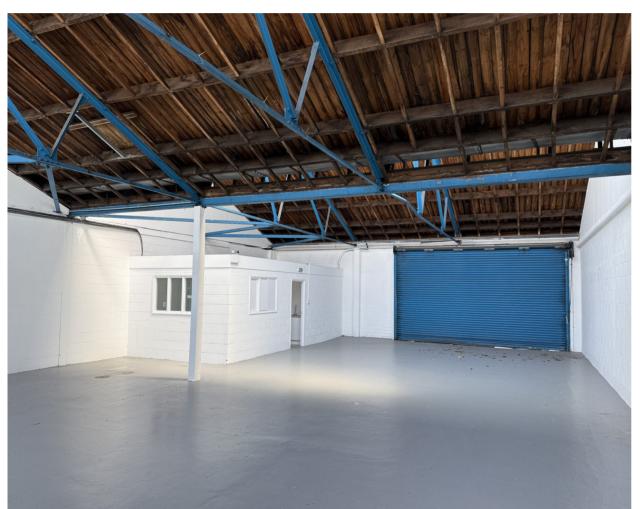

# Unit 4

Excalibur Works, Leyton

E10 7QE

**UNIT TYPE** Warehouse TOTAL AREA 2,204 Sq Ft / 205 Sq M

**RENT** £3,364.00 PCM + VAT

Unit 4 Excalibur Works benefits from 3 phase power, w/c, kitchenette, office, natural light and a large shutter door.

### **DESCRIPTION**

Unit 4 Excalibur Works benefits from 3 phase power, w/c, kitchenette, office, natural light and a large shutter door. The building has good access to the A12 (1 mile), which leads to the A406 and M11 approximately 1.5 miles to the north east.

#### **UNIT FEATURES & AMENITIES**

- 3 Phase Power
- Kitchenette
- Office Space
- Roller Shutter
- WC