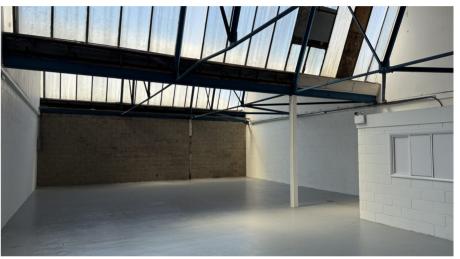

# Unit 4

Excalibur Works, Leyton

E10 7QE

**UNIT TYPE** Warehouse TOTAL AREA 2,204 Sq Ft / 205 Sq M

**RENT** £3,364.00 PCM + VAT

Unit 4 Excalibur Works benefits from 3 phase power, w/c, kitchenette, office, natural light and a large shutter door.

### **DESCRIPTION**

Unit 4 Excalibur Works benefits from 3 phase power, w/c, kitchenette, office, natural light and a large shutter door. The building has good access to the A12 (1 mile), which leads to the A406 and M11 approximately 1.5 miles to the north east.

#### **UNIT FEATURES & AMENITIES**

- 3 Phase Power
- Kitchenette
- Office Space
- Roller Shutter
- WC