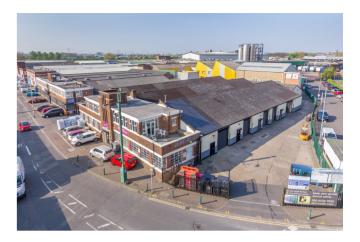

# Unit 4

Excalibur Works, Leyton

E10 7QE

**UNIT TYPE** Warehouse TOTAL AREA 2,204 Sq Ft / 205 Sq M

**RENT** £3,364.00 PCM + VAT

Unit 4 Excalibur Works benefits from 3 phase power, w/c, kitchenette, office, natural light and a large shutter door.

### **DESCRIPTION**

Unit 4 Excalibur Works benefits from 3 phase power, w/c, kitchenette, office, natural light and a large shutter door. The building has good access to the A12 (1 mile), which leads to the A406 and M11 approximately 1.5 miles to the north east.