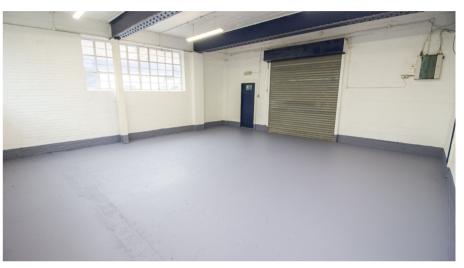

Atlas Business Centre, Cricklewood NW2 7HJ

**RENT** £1,500.00 PCM + VAT

A clear open plan light industrial / storage unit situated on a secure estate.

# **DESCRIPTION**

A clear open plan light industrial / storage unit situated on a secure estate. The unit benefits from an exclusive roller shutter door and 3 phase power. Car parking is available on the estate.