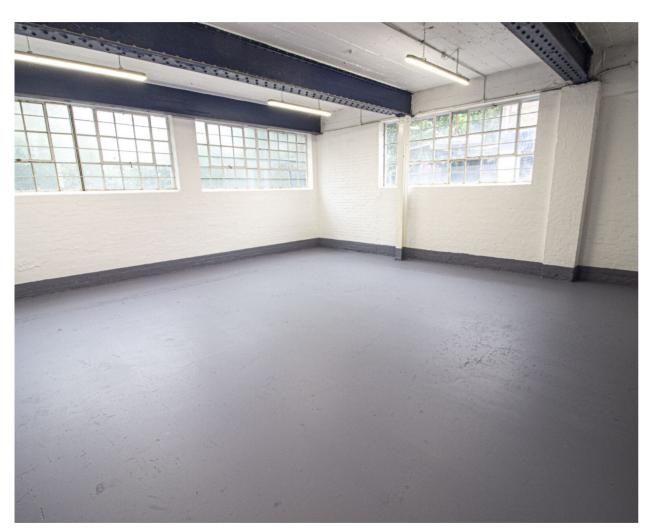

Atlas Business Centre, Cricklewood NW2 7HJ

**RENT** £1,500.00 PCM + VAT

A clear open plan light industrial / storage unit situated on a secure estate.

# **DESCRIPTION**

A clear open plan light industrial / storage unit situated on a secure estate. The unit benefits from an exclusive roller shutter door and 3 phase power. Car parking is available on the estate.