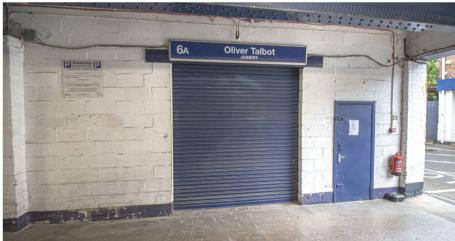

## **UNIT FEATURES & AMENITIES**

- 3 Phase Power
- Energy Efficient Lighting
- Roller Shutter