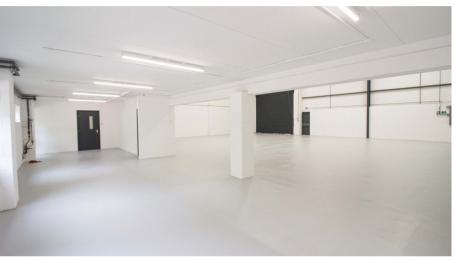

## **DESCRIPTION**

Unit 3 is of steel portal frame construction with brick and profile clad elevations and ancillary office accommodation on the first floor. The unit is accessed via a full height loading door serviced by a loading bay. The unit benefits from 3 phase power, a max eaves height of 6.75m and has unrestricted 24/7 access and security, with generous parking provisions are located to the front and rear of the premises.