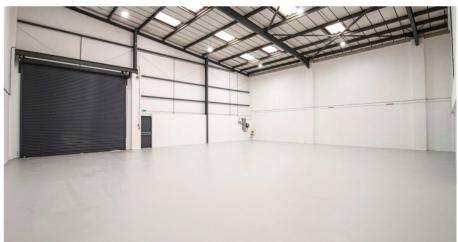

## **DESCRIPTION**

Unit 3 is of steel portal frame construction with brick and profile clad elevations and ancillary office accommodation on the first floor. The unit is accessed via a full height loading door serviced by a loading bay. The unit benefits from 3 phase power, a max eaves height of 6.75m and has unrestricted 24/7 access and security, with generous parking provisions are located to the front and rear of the premises.