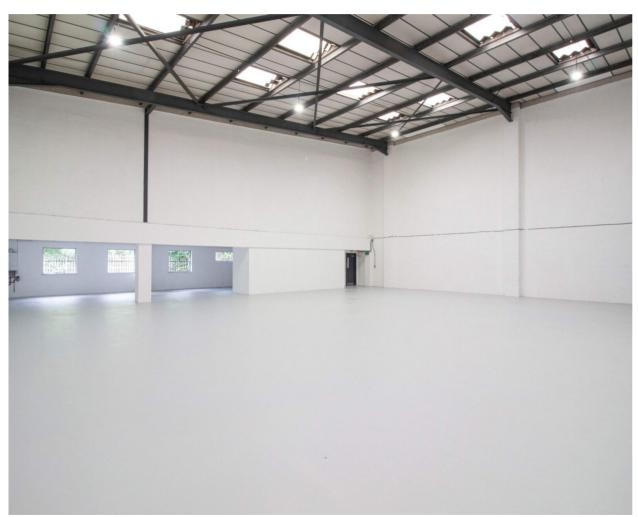

## **DESCRIPTION**

Unit 3 is of steel portal frame construction with brick and profile clad elevations and ancillary office accommodation on the first floor. The unit is accessed via a full height loading door serviced by a loading bay. The unit benefits from 3 phase power, a max eaves height of 6.75m and has unrestricted 24/7 access and security, with generous parking provisions are located to the front and rear of the premises.