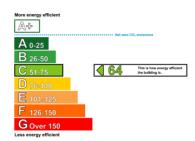

UNIT TYPE Warehouse TOTAL AREA 4,765 Sq Ft / 443 Sq M

**RENT** £9,530.00 PCM + VAT

Unit 3 is of steel portal frame construction with brick and profile clad elevations and office accommodation on the first floor.







# UNIT TYPE Warehouse TOTAL AREA 4,765 Sq Ft / 443 Sq M

**RENT £9,530.00 PCM + VAT** 

Prices shown are exclusive of VAT and business rates. Service charge and insurance costs may also apply.

#### **UNIT FEATURES & AMENITIES**

- 3 Phase Power
- Parking
- WC

#### **EPC RATING**



## **DESCRIPTION**

Unit 3 is of steel portal frame construction with brick and profile clad elevations and ancillary office accommodation on the first floor. The unit is accessed via a full height loading door serviced by a loading bay. The unit benefits from 3 phase power, a max eaves height of 6.75m and has unrestricted 24/7 access and security, with generous parking provisions are located to the front and rear of the premises.

### **LOCATION**

Airlinks Industrial Estate is located close to the M4 (Junction 3) and A312 providing excellent access to Heathrow Airport, central London and the national motorway network. The estate is situated on Spitfire Way just off Southall Lane which in turn connects to the A312 Hayes Bypass.